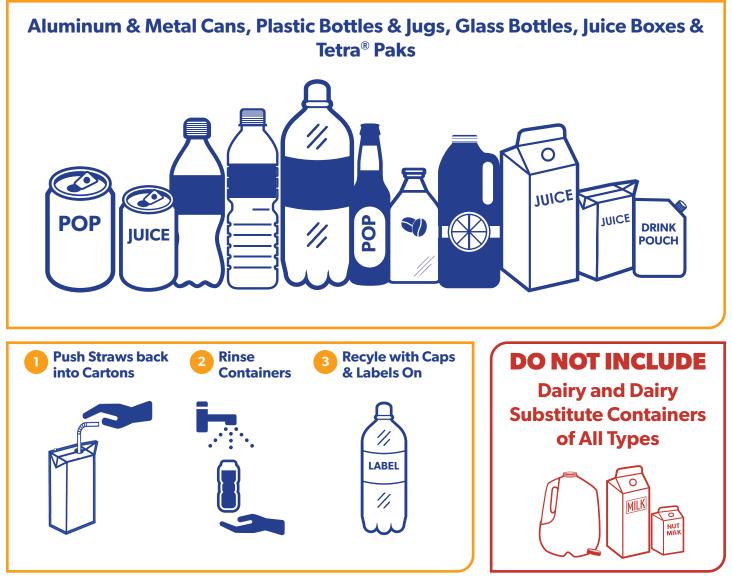

# REFUNDABLE BEVERAGE CONTAINERS

# **ACCEPTED ITEMS**

To learn more call the Recycling Hotline at **1-800-667-4321**.