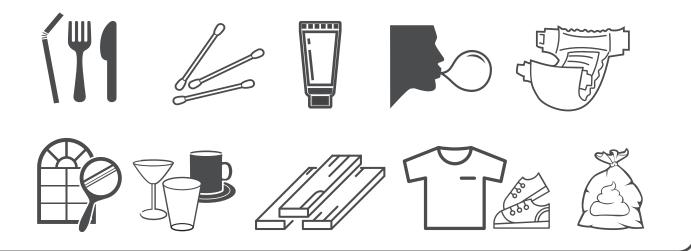

# NON-RECYCLABLE & NON-COMPOSTABLE ITEMS

Straws & Plastic Cutlery, Personal Hygiene Products, Plastic Squeeze Tubes, Chewing Gum, Diapers, Ceramics & Window Glass, Painted or Treated Wood, Non-Reusable Clothing & Footwear, Pet Waste.