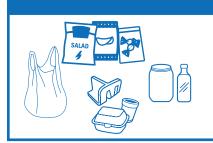

# DEPOT ITEMS

Drop off glass bottles and jars, plastic bags and overwrap, crinkly non- stretchy cellophane wrappers and foam packaging at your nearest recycling depot.

To learn more call the Recycling Hotline at 1-800-667-4321.